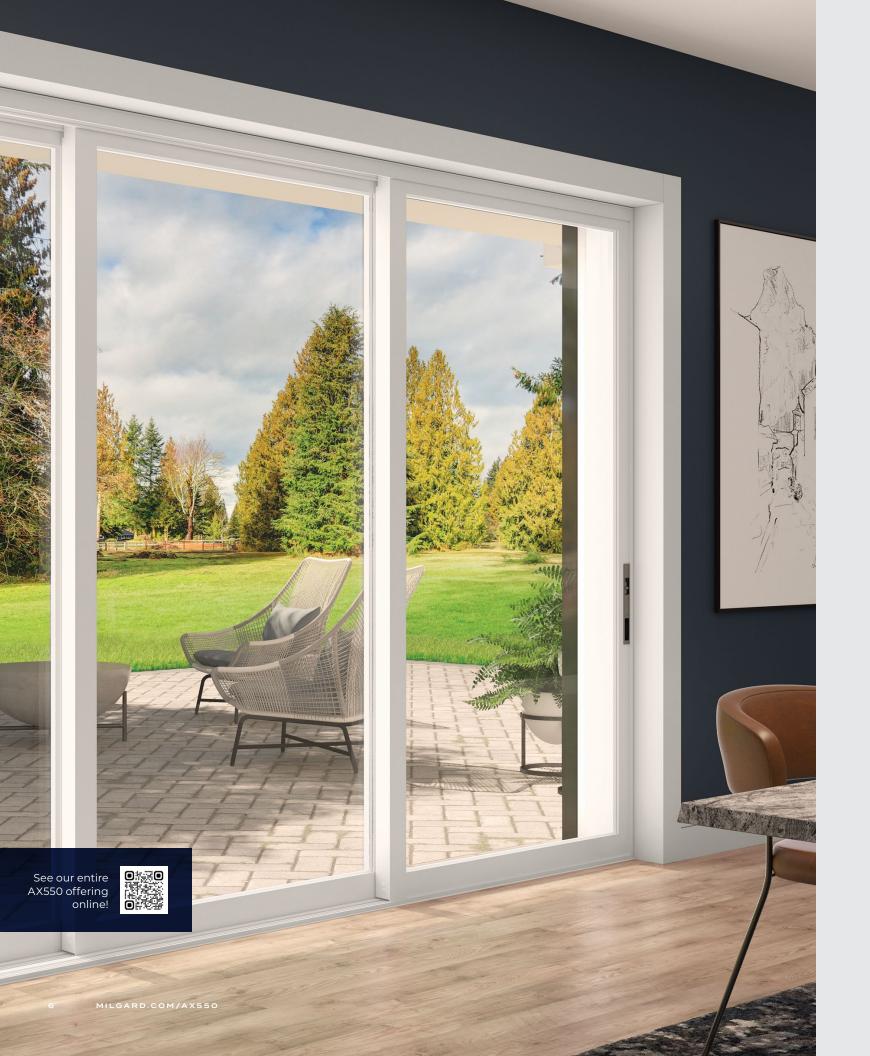

## **Stacking Doors**

Create a vibrant mural of the outdoors with our AX550 stacking moving glass wall. These large sliding glass panels offer sweeping outdoor views, flooding the room with natural light and fresh air. When it's open, get ready to entertain indoors and out, as this door invites people to seamlessly mingle between the two.

## **Pocket Doors**

When fully open, the panels of our AX550 pocket door slide into the wall and completely disappear from view. Even when they are closed, these expansive moving glass panels make a design statement with the panoramic views they provide. Simple luxury that's easy to use - open up to maximize your view and allow fresh air in.