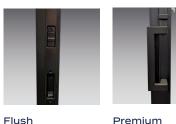

## HARDWARE

Handle

### Premium Handle

HARDWARE FINISHES

Low-Height

3/4 Inch

STACKING DOOR SILL OPTIONS

Mid-Height

1 1/2 Inch

## HARDWARE

Nickel

Flush Handle

Width dimensions do not include additional width for the pocket. Opposite handing available; please consult your MILGARD dealer for details.

4-Panel