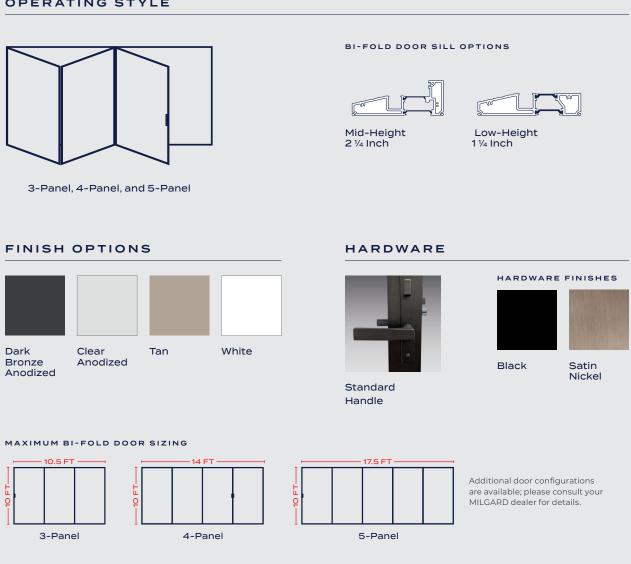

## OPERATING STYLE

All finish options are color-matched interior to exterior. On-screen and printed color representations may vary from actual finish colors.

MOVING GLASS WALLS

## FINISH OPTIONS

Tan White

Dark Clear Bronze Anodized Anodized

## HARDWARE

Handle

### Premium Handle

HARDWARE FINISHES

Low-Height

3/4 Inch

STACKING DOOR SILL OPTIONS

Mid-Height

1 1/2 Inch