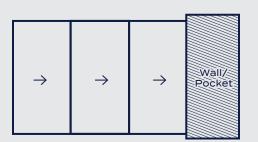

## **Pocket Doors**

When fully open, the panels of our AX550 pocket door slide into the wall and completely disappear from view. Even when they are closed, these expansive moving glass panels make a design statement with the panoramic views they provide. Simple luxury that's easy to use - open up to maximize your view and allow fresh air in.

## OPERATING STYLE

2-Panel, 3-Panel, and 4-Panel