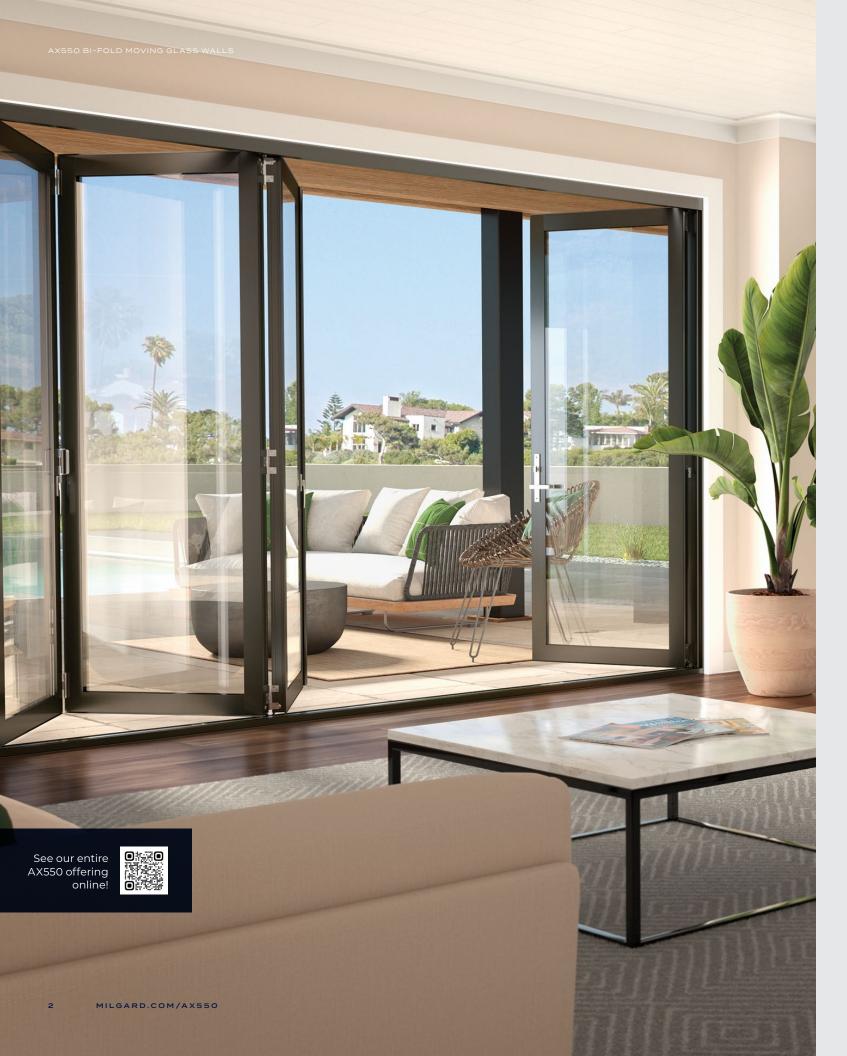

## **Bi-fold Doors**

Unfold the potential of your home and experience a luxurious way to enjoy all the space it has to offer. As the AX550 bi-fold door opens, each panel folds on top of the adjacent panel like an accordion. The innovative top-hung design provides a door that's not only easy to use, but reduces the amount of maintenance you will need to perform over time.

## OPERATING STYLE

All finish options are color-matched interior to exterior. On-screen and printed color representations may vary from actual finish colors.

MOVING GLASS WALLS