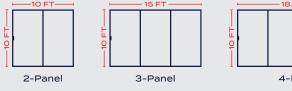

STACKING DOOR SIZING



Opposite handing available, please consult your MILGARD dealer for details.

### All finish options are color-matched interior to exterior. Retractable screens available on stacking doors with flush handles only and only in select sizes. On-screen and printed color representations may vary from actual finish colors.





## **Pocket Doors**

When fully open, the panels of our AX550 pocket door slide into the wall and completely disappear from view. Even when they are closed, these expansive moving glass panels make a design statement with the panoramic views they provide. Simple luxury that's easy to use - open up to maximize your view and allow fresh air in.

## OPERATING STYLE



2-Panel, 3-Panel, and 4-Panel

## FINISH OPTIONS



### MAXIMUM POCKET DOOR SIZING



All finish options are color-matched interior to exterior. Retractable screens available on pocket doors with flush handles only and only in select sizes. On-screen and printed color representations may vary from actual finish colors.





## HARDWARE





Nickel

Flush Handle



Width dimensions do not include additional width for the pocket. Opposite handing available; please consult your MILGARD dealer for details.

4-Panel

## OUR COMMITMENT TO YOU

We have a dedication to quality and build our windows and patio doors to last. With AX550 Moving Glass Walls, you're covered for as long as you own your home with our Lifetime Limited Warranty.

See complete details at milgard.com/warranty

## OUR GOAL IS 100% TROUBLE-FREE

With a goal of 100% trouble-free, our teams work tirelessly to he