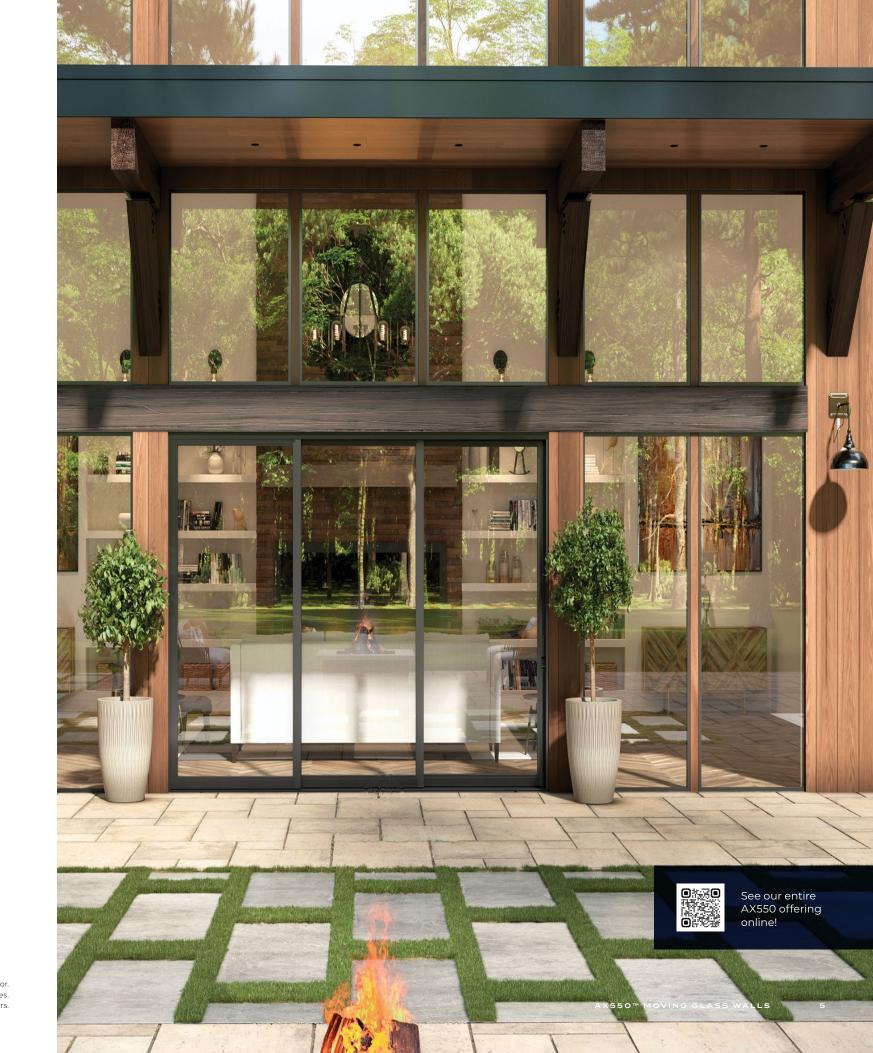

## **Framing home** in a new light

The path to perfect windows and doors has never been more clear. From tranquil mornings to lively family dinners, MILGARD seamlessly connects you to what matters most: windows and doors that frame life's most meaningful moments.

## **Stacking Doors**

Create a vibrant mural of the outdoors with our AX550 stacking moving glass wall. These large sliding glass panels offer sweeping outdoor views, flooding the room with natural light and fresh air. When it's open, get ready to entertain indoors and out, as this door invites people to seamlessly mingle between the two.