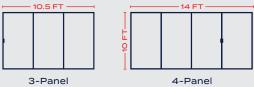

## OPERATING STYLE

All finish options are color-matched interior to exterior. On-screen and printed color representations may vary from actual finish colors.

MOVING GLASS WALLS

### MAXIMUM STACKING DOOR SIZING

Opposite handing available, please consult your MILGARD dealer for details.