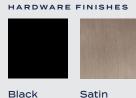

## OPERATING STYLE

All finish options are color-matched interior to exterior. On-screen and printed color representations may vary from actual finish colors.

MOVING GLASS WALLS

### Premium Handle

HARDWARE FINISHES

Low-Height

3/4 Inch

STACKING DOOR SILL OPTIONS

Mid-Height

1 1/2 Inch