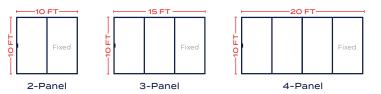

### MAXIMUM STACKING DOOR SIZING

Opposite handing available, please consult your MILGARD dealer for details.

### MAXIMUM POCKET DOOR SIZING

All finish options are color-matched interior to exterior. Retractable screens available on pocket doors with flush handles only and only in select sizes. On-screen and printed color representations may vary from actual finish colors.