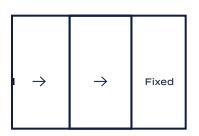

As the AX550 bi-fold door opens, each panel folds on top of the adjacent panel like an accordion. The innovative top-hung design provides a door that's not only easy to use, but reduces the amount of maintenance you will need to perform over time.

## OPERATING STYLE







All finish options are color-matched interior to exterior. On-screen and printed color representations may vary from actual finish colors.



MOVING GLASS WALLS

## **Stacking Doors**

Create a vibrant mural of the outdoors with our AX550 stacking moving glass wall. These large sliding glass panels offer sweeping outdoor views, flooding the room with natural light and fresh air. When it's open, get ready to entertain indoors and out, as this door invites people to seamlessly mingle between the two.

## OPERATING STYLE



2-Panel, 3-Panel, and 4-Panel

## FINISH OPTIONS



Tan White



Dark Clear Bronze Anodized Anodized

## HARDWARE

Handle



### Premium Handle



HARDWARE FINISHES

Low-Height

3/4 Inch

STACKING DOOR SILL OPTIONS

Mid-Height

1 1/2 Inch

### MAXIMUM STACKING DOOR SIZING



Opposite handing available, please consult your MILGARD dealer for details.

### All finish options are color-matched interior to exterior. Retractable screens available on stacking doors with flush handles only and only in select sizes. On-screen and printed color representations may vary from actual finish colors.





## **Pocket Doors**

When fully open, the panels of our AX550 pocket door slide into the wall and completely disappear from view. Even when they are closed, these expansive moving glass panels make a