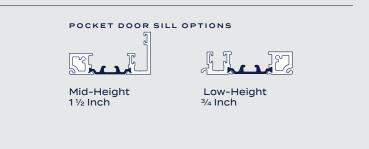

### Premium Handle

HARDWARE FINISHES

Low-Height

3/4 Inch

STACKING DOOR SILL OPTIONS

Mid-Height

1 1/2 Inch