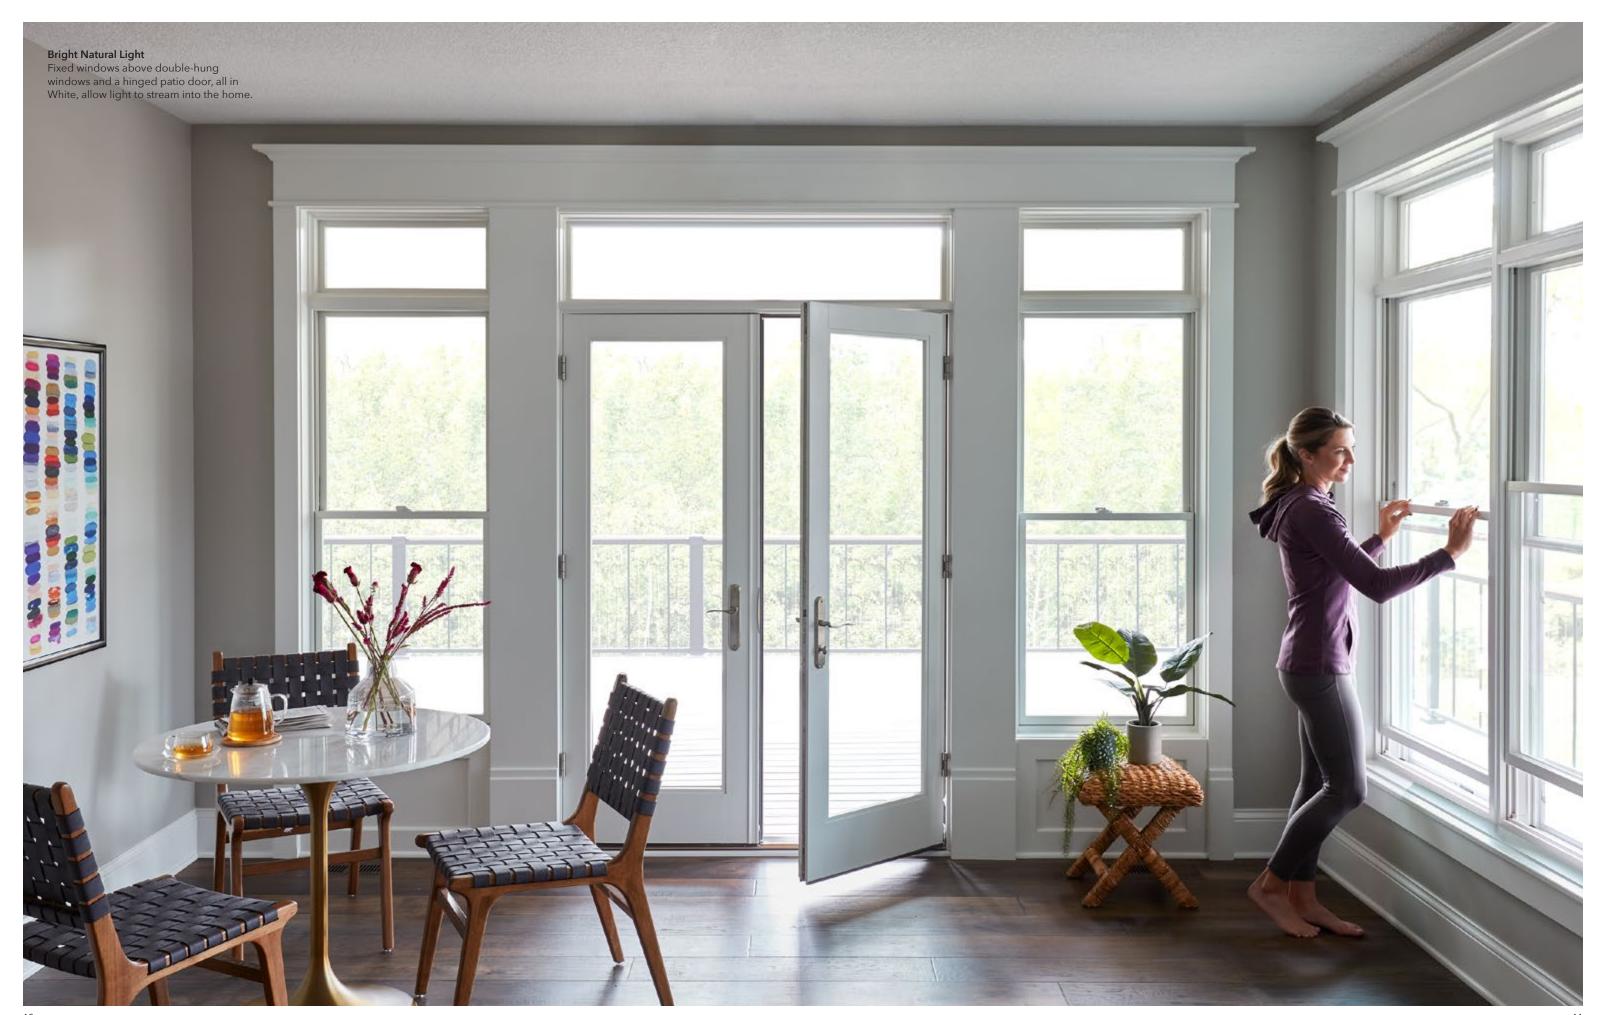

## Room-by-Room Solutions.

Packed with 37 time-tested innovations, you can create solutions for your home, room-by-room. Choose optional integrated security sensors that come factory-installed to preserve the beauty and warranty of your windows and patio doors. Personalize with motorized integrated blinds and shades for added privacy and convenience.

#### Increased privacy and security.

Integrated blinds and shades were intentionally designed to be accessible.<sup>4</sup> They are tucked between panes of insulating glass and protected from dust, pets and little hands. Available manual or motorized with Pella Insynctive® technology.

## Integrated

Raise blinds up for an unobstructed view or tilt to let in just the right amount of light. Our best integrated and accessible blinds are available with or without motorization powered by Pella Insynctive® technology.

#### Integrated Shades\*

Our best integrated fabric shades are available with or without motorization powered by Pella Insynctive\* technology. They feature a white exterior fabric for a uniform look from the street.