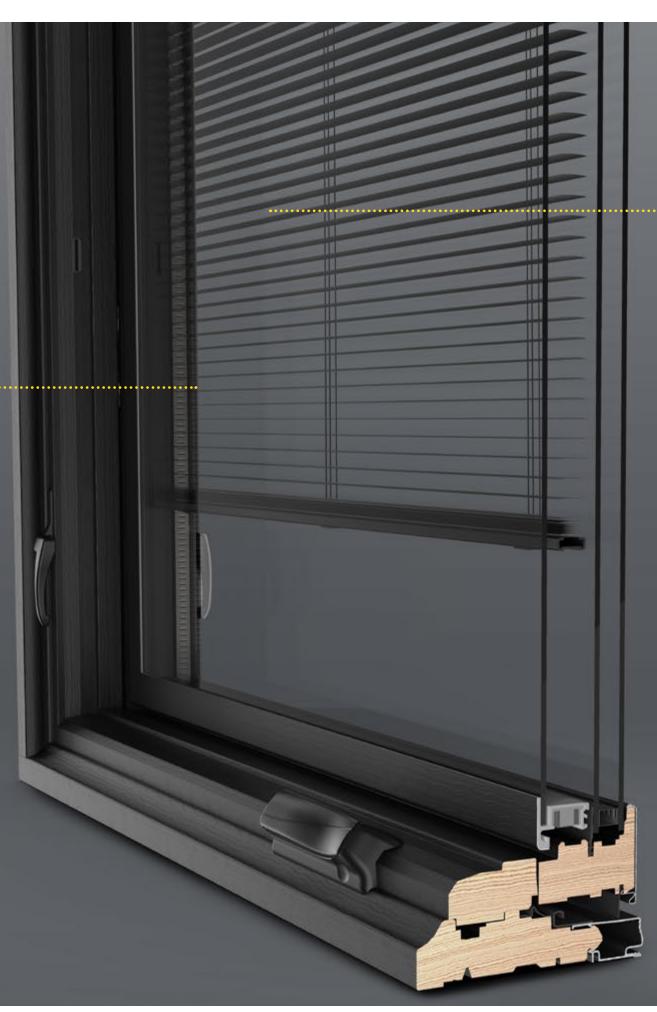

# Designed for Long-Lasting Durability.

Intentional jamb-on-sill design helps seal the end grain of the wood and elevates it off the rough opening, reducing the potential to absorb moisture. For added strength and durability, our three-way corner joints are made up of mortise-and-tenon, metal fasteners and commercial adhesive.

# Quality Exterior and Interior Finishes.

EnduraClad\* finish is a tough, protective aluminum finish for the exterior of your home. The overlapping, watershed cladding resists chalking and fading. Interiors can be factory prefinished to save time. The interior finish is applied prior to final assembly and kiln-cured for a quality aesthetic.

#### EnduraGuard® **Wood Protection**

Advanced protection for wood against the effects of moisture, decay, stains from mold and mildew – as well as termite damage.

#### Exterior **Aluminum Cladding** Exceptionally durable

aluminum cladding with EnduraClad exterior finish helps protect windows and patio doors for years.

#### Insulating **Glass Seal**

A long-lasting insulating seal provides a clear view and exceptional energy efficiency.

of leading national wood window and wood patio door brands. See Pella written Limited Warranty for details, including exceptions and limitations, at pella.com/warranty or contact Pella Customer Service at 877-473-5527.